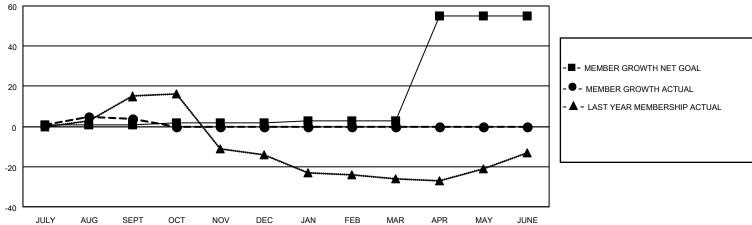

#### District 27 C1

| Clubs                 |               |           |               | Members               |                         |                         |                                                    |
|-----------------------|---------------|-----------|---------------|-----------------------|-------------------------|-------------------------|----------------------------------------------------|
| RESULTS FOR 2022-2023 |               |           |               | RESULTS FOR 2022-2023 |                         |                         |                                                    |
| QUARTER               | NEW CLUB GOAL | NEW CLUBS | DROPPED CLUBS | QUARTER MEM           | IBER GROWTH NET<br>GOAL | MEMBER GROWTH<br>ACTUAL | DROPPED<br>MEMBERS ACTUAL<br>(including transfers) |
| JULY/AUG/SEPT         | 1             | 0         | 0             | JULY/AUG/SEPT         | 1                       | 31                      | 26                                                 |
| OCT/NOV/DEC           | 0             | 0         | 0             | OCT/NOV/DEC           | 1                       | 0                       | 0                                                  |
| JAN/FEB/MAR           | 0             | 0         | 0             | JAN/FEB/MAR           | 1                       | 0                       | 0                                                  |
| APR/MAY/JUNE          | 0             | 0         | 0             | APR/MAY/JUNE          | 52                      | 0                       | 0                                                  |

# 

FEB

MAR

MAY

JUNE

## GOALS AND ACTUAL MEMBERS CUMULATIVE

DEC

| DROPPED CLUBS: 0 |    | 11 CLUBS OF 51 ADDED 1 OR<br>MORE NEW MEMBERS | GENDER DISTRIBUTION           |              |  |
|------------------|----|-----------------------------------------------|-------------------------------|--------------|--|
|                  |    | MORE NEW MEMBERS                              | MALE 1,013 (72.25%)           |              |  |
|                  |    |                                               | FEMALE                        | 389 (27.75%) |  |
| DROPPED MEMBERS  |    |                                               | NON BINARY                    | 0 (0.00%)    |  |
|                  |    |                                               | PREFER NOT TO ANSWER          | 0 (0.00%)    |  |
| DECEASED         | 5  |                                               |                               |              |  |
| CLUB CANCELLED   | 0  | CLICK HERE FOR CUMULATIVE                     | TOTAL FAMILY UNIT MEMBERS 381 |              |  |
| OTHER            | 21 | MEMBERSHIP DATA                               |                               |              |  |
| TOTAL            | 26 |                                               | FAMILY MEMBERS PAYING HAI     | _F DUES 193  |  |
|                  |    |                                               |                               |              |  |

JULY

AUG

SEPT

Results as of: 9/30/2022